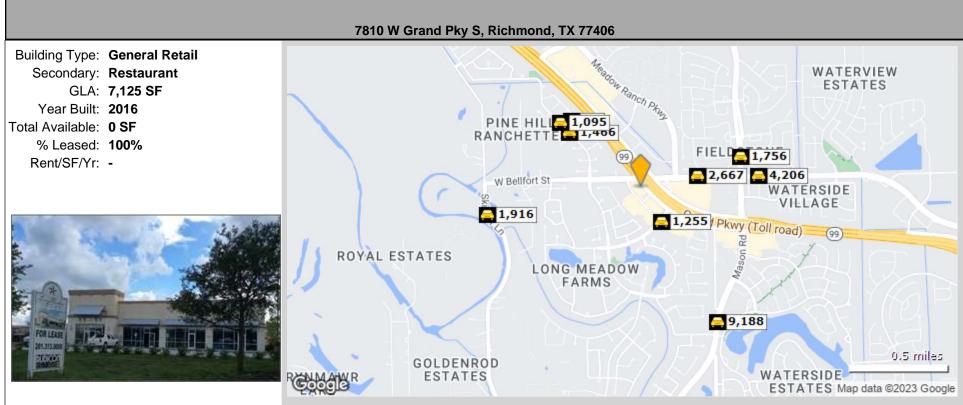

#### **Traffic Count Report**

|   | Street                 | Cross Street | Cross Str Dist | Count<br>Year | Avg Daily<br>Volume | Volume<br>Type | Miles from<br>Subject Prop |
|---|------------------------|--------------|----------------|---------------|---------------------|----------------|----------------------------|
| 1 | Long Meadow Farms Pkwy |              | 0.00           | 2022          | 1,255               | MPSI           | .20                        |
| 2 | Morton Rd              | Farmer Rd    | 0.09 E         | 2022          | 2,667               | MPSI           | .31                        |
| 3 | Winston Ranch Pkwy     |              | 0.00           | 2022          | 1,466               | MPSI           | .46                        |
| 4 | Gladys Yoakum Dr       |              | 0.00           | 2022          | 289                 | MPSI           | .50                        |
| 5 | Winston Ranch Pkwy     |              | 0.00           | 2022          | 1,095               | MPSI           | .53                        |
| 6 | Mason Rd               | FM 1093 Rd   | 2.59 N         | 2022          | 1,756               | MPSI           | .55                        |
| 7 | Morton Rd              | Farmer Rd    | 0.22 W         | 2022          | 4,206               | MPSI           | .61                        |
| 8 | Mason Rd               | FM 1093 Rd   | 3.42 N         | 2022          | 9,188               | MPSI           | .79                        |
| 9 | Skinner Ln             | Morton Rd    | 0.16 N         | 2022          | 1,916               | MPSI           | .80                        |