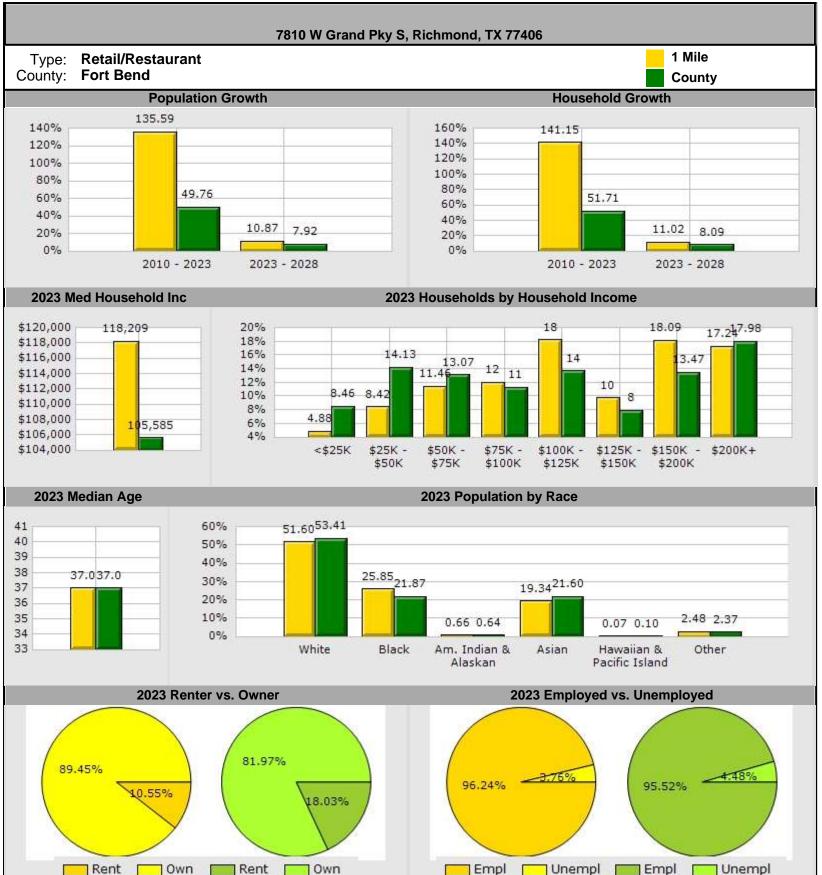

#### **Demographic Market Comparison Report**

| Type: Retail/Restaurant<br>County: Fort Bend |           |        |           |        |
|----------------------------------------------|-----------|--------|-----------|--------|
|                                              | 1 Mile    |        | County    |        |
| Population Growth                            |           |        |           |        |
| Growth 2010 - 2023                           | 135.59%   |        | 49.76%    |        |
| Growth 2023 - 2028                           | 10.87%    |        | 7.92%     |        |
| Empl                                         | 7,137     | 96.24% | 435,586   | 95.52% |
| Unempl                                       | 279       | 3.76%  | 20,426    | 4.48%  |
| 023 Population by Race                       | 13,615    |        | 876,674   |        |
| White                                        | 7,025     | 51.60% | 468,255   | 53.41% |
| Black                                        | 3,519     | 25.85% | 191,716   | 21.87% |
| Am. Indian & Alaskan                         | 90        | 0.66%  | 5,614     | 0.64%  |
| Asian                                        | 2,633     | 19.34% | 189,400   | 21.60% |
| Hawaiian & Pacific Island                    | 10        | 0.07%  | 902       | 0.10%  |
| Other                                        | 338       | 2.48%  | 20,787    | 2.37%  |
| Household Growth                             |           |        |           |        |
| Growth 2010 - 2023                           | 141.15%   |        | 51.71%    |        |
| Growth 2023 - 2028                           | 11.02%    |        | 8.09%     |        |
| Renter Occupied                              | 476       | 10.55% | 51,246    | 18.03% |
| Owner Occupied                               | 4,036     | 89.45% | 233,037   | 81.97% |
| 2023 Households by Household Income          | 4,512     |        | 284,283   |        |
| Income <\$25K                                | 220       | 4.88%  | 24,064    | 8.46%  |
| Income \$25K - \$50K                         | 380       | 8.42%  | 40,175    | 14.13% |
| Income \$50K - \$75K                         | 517       | 11.46% | 37,153    | 13.07% |
| Income \$75K - \$100K                        | 541       | 11.99% | 32,070    | 11.28% |
| Income \$100K - \$125K                       | 821       | 18.20% | 38,851    | 13.67% |
| Income \$125K - \$150K                       | 439       | 9.73%  | 22,570    | 7.94%  |
| Income \$150K - \$200K                       | 816       | 18.09% | 38,290    | 13.47% |
| Income \$200K+                               | 778       | 17.24% | 51,110    | 17.98% |
| 2023 Med Household Inc                       | \$118,209 |        | \$105,585 |        |
| 2023 Median Age                              | 37.00     |        | 37.00     |        |