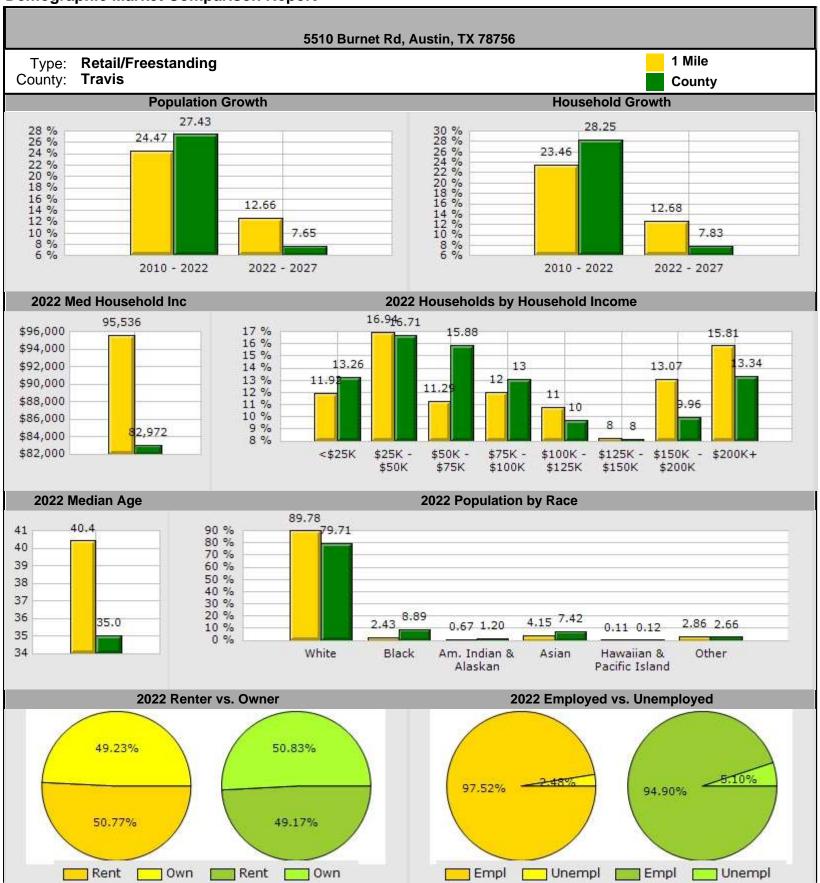

| 5510 Burnet l                            | Rd, Austin, TX 78756 |        |           |        |
|------------------------------------------|----------------------|--------|-----------|--------|
| Type: Retail/Freestanding County: Travis | ,                    |        |           |        |
|                                          | 1 Mile               |        | County    |        |
| Population Growth                        |                      |        |           |        |
| Growth 2010 - 2022                       | 24.47%               |        | 27.43%    |        |
| Growth 2022 - 2027                       | 12.66%               |        | 7.65%     |        |
| Empl                                     | 10,406               | 97.52% | 724,707   | 94.90% |
| Unempl                                   | 265                  | 2.48%  | 38,916    | 5.10%  |
| 2022 Population by Race                  | 15,862               |        | 1,299,959 |        |
| White                                    | 14,241               | 89.78% | 1,036,178 | 79.71% |
| Black                                    | 385                  | 2.43%  | 115,571   | 8.89%  |
| Am. Indian & Alaskan                     | 107                  | 0.67%  | 15,562    | 1.20%  |
| Asian                                    | 658                  | 4.15%  | 96,457    | 7.42%  |
| Hawaiian & Pacific Island                | 17                   | 0.11%  | 1,613     | 0.12%  |
| Other                                    | 454                  | 2.86%  | 34,578    | 2.66%  |
| Household Growth                         |                      |        |           |        |
| Growth 2010 - 2022                       | 23.46%               |        | 28.25%    |        |
| Growth 2022 - 2027                       | 12.68%               |        | 7.83%     |        |
| Renter Occupied                          | 4,161                | 50.77% | 252,969   | 49.17% |
| Owner Occupied                           | 4,034                | 49.23% | 261,560   | 50.83% |
| 2022 Households by Household Income      | 8,195                |        | 514,529   |        |
| Income <\$25K                            | 977                  | 11.92% | 68,217    | 13.26% |
| Income \$25K - \$50K                     | 1,388                | 16.94% | 85,964    | 16.71% |
| Income \$50K - \$75K                     | 925                  | 11.29% | 81,686    | 15.88% |
| Income \$75K - \$100K                    | 983                  | 12.00% | 67,100    | 13.04% |
| Income \$100K - \$125K                   | 882                  | 10.76% | 49,908    | 9.70%  |
| Income \$125K - \$150K                   | 673                  | 8.21%  | 41,764    | 8.12%  |
| Income \$150K - \$200K                   | 1,071                | 13.07% | 51,237    | 9.96%  |
| Income \$200K+                           | 1,296                | 15.81% | 68,653    | 13.34% |
| 2022 Med Household Inc                   | \$95,536             |        | \$82,972  |        |
| 2022 Median Age                          | 40.40                |        | 35.00     |        |