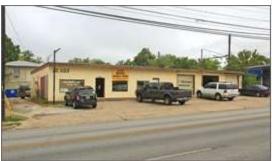

#### 5510 Burnet Rd, Austin, TX 78756

Building Type: **General Retail** Secondary: **Freestanding** 

GLA: 3,500 SF
Year Built: 1948
Total Available: 3,500 SF

% Leased: 100%

Rent/SF/Yr: Negotiable

| Street            | Cross Street     | Cross Str Dist | Count<br>Year | Avg Daily<br>Volume | Volume<br>Type | Miles from<br>Subject Prop |
|-------------------|------------------|----------------|---------------|---------------------|----------------|----------------------------|
| 1 Burnet Rd       | Houston St       | 0.03 S         | 2022          | 16,418              | MPSI           | .08                        |
| 2 Shoalmont Dr    | Shoalwood Ave    | 0.04 W         | 2022          | 484                 | MPSI           | .13                        |
| 3 Burnet Rd       | Houston St       | 0.03 N         | 2022          | 10,537              | MPSI           | .14                        |
| 4 Houston St      | Clay Ave         | 0.04 NW        | 2022          | 2,521               | MPSI           | .18                        |
| 5 Burnet Rd       | Northland Dr     | 0.07 S         | 2022          | 20,209              | MPSI           | .20                        |
| 6 Burnet Road     | Northland Dr     | 0.07 S         | 2022          | 23,006              | MPSI           | .23                        |
| 7 Woodview Ave    | Shoalmont Dr     | 0.07 S         | 2022          | 469                 | MPSI           | .25                        |
| 8 Woodview Ave    | Lawnmont Ave     | 0.03 S         | 2022          | 457                 | MPSI           | .28                        |
| 9 Shoalmont Dr    | Shoal Creek Blvd | 0.05 W         | 2022          | 523                 | MPSI           | .29                        |
| 10 Allandale Road | White Rock Dr    | 0.02 W         | 2022          | 22,244              | MPSI           | .30                        |